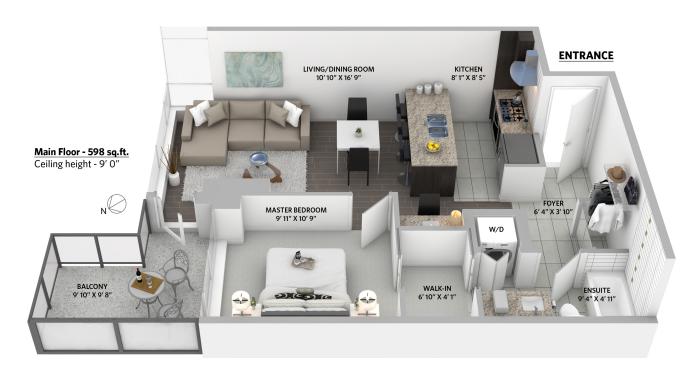

## Key Facts & Features

• Price: \$489,000

Total Bedrooms: 1

• Total Bathrooms: 1

• Home: 598 sq.ft.

• Built in 2007

• Taxes: \$2146.91 (2019)

Maintenance Fee: \$206.87

## 2906 - 7088 18th Avenue • Burnaby, BC

1 bedroom + 1 bathroom

Total Interior: 598 sq.ft.

Balcony: 82 sq.ft.

\*Measurements are approximate. Buyer to verify if important.

Carla Craig
PERSONAL REAL ESTATE CORPORATION
C: 604.996.1146 • E: carla@residentexperts.ca