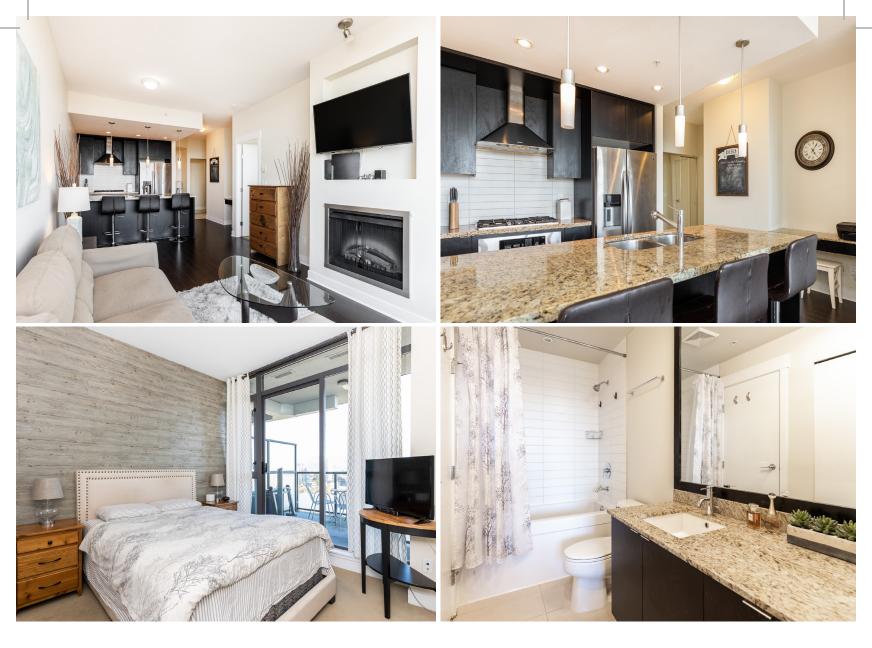

## Stunning Unobstructed Southeast Views

Welcome to Park 360, a central development located within Burnaby East just steps from the Edmonds Skytrain station. Stunning, unobstructed southeast views of Burnaby Mountain, the Fraser River and New Westminster. A beautiful, well appointed and functional one bedroom apartment featuring a spacious balcony, 1 parking, 1 storage locker and plenty of in suite storage. Enjoy the morning sunrise from the comfort of the bedroom, balcony or curl up to a good book and views around the cozy fireplace. Walking distance to Poplar Park, Stride Avenue Park, Ernie Winch Park and Byrne Creek Urban Trails. Stride Ave Elementary, Byrne Creek Secondary and Highgate Shopping Centre are just a few blocks away. Don't miss out on this fantastic investment opportunity!

## 2906 - 7088 18th Avenue • Burnaby, BC

1 bedroom + 1 bathroom

Total Interior: 598 sq.ft.

Balcony: 82 sq.ft.

\*Measurements are approximate. Buyer to verify if important.

Carla Craig
PERSONAL REAL ESTATE CORPORATION
C: 604.996.1146 • E: carla@residentexperts.ca