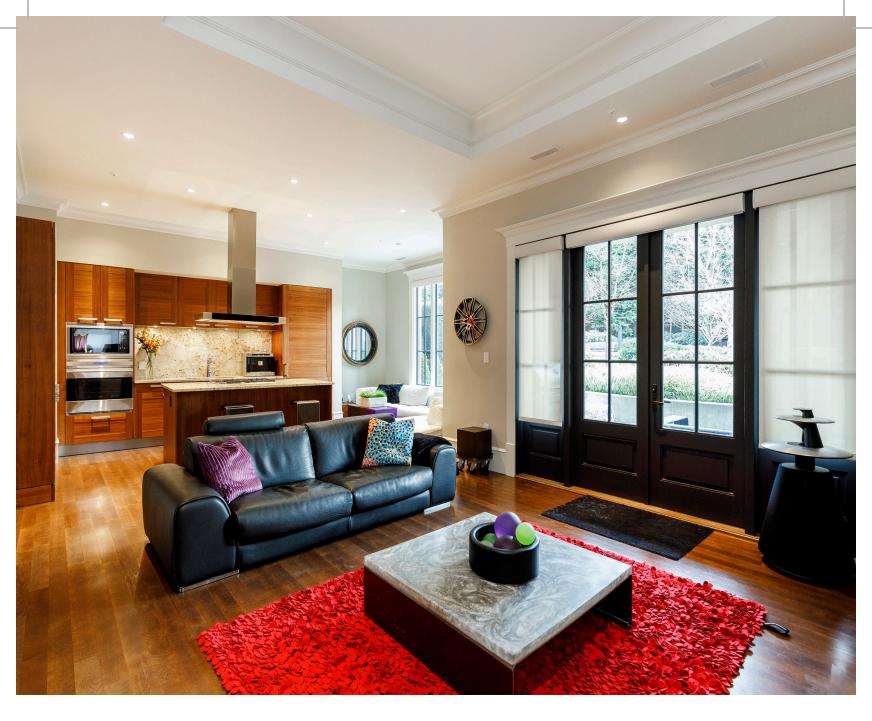

# Ultimate Shaughnessy Luxury

Live in ultimate Shaughnessy luxury, at The Crescent on McRae. Designed by award-winning architect Formwerks, this exceptional 3 bedroom & den townhome integrates into and compliments the character of this historical and prestigious neighbourhood. Built to the highest of standards with detailed brick & stone exterior and a clean, modern interior aesthetic, this desirable 2,694 sq.ft. floor plan has an abundance of space and storage considerations throughout. The main floor features a highly styled open-kitchen concept with top-of-the-line appliances including Wolf & Sub-Zero appliances and Eggersman German cabinetry. The open concept kitchen leads to a spacious patio overlooking the stunning private gardens. Looking for space to entertain? The expansive dining room can comfortably fit an 12-person table to entertain friends and family.