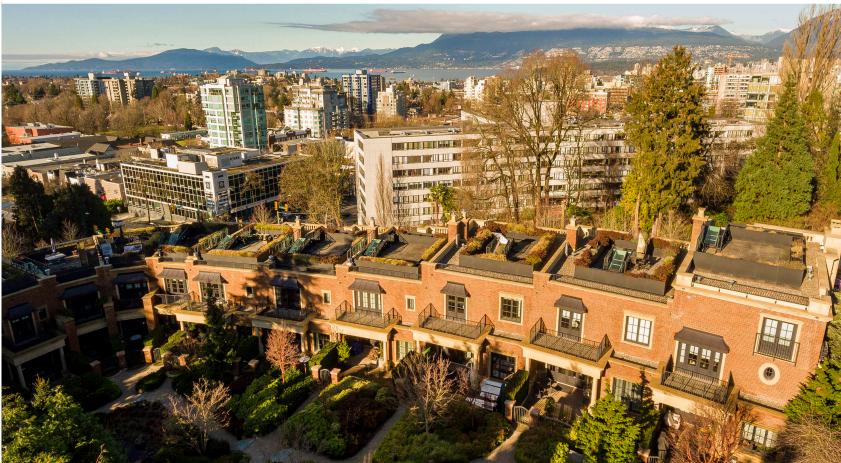

Welcome to The Crescent on McRae 1488 McRae Avenue • Vancouver, BC

## Built to Stand the Test of Time

The master bedroom is a true sanctuary with an inviting walk out balcony, an elegant 5-piece ensuite, and generous walk-in closet. All three bedrooms are located on the 2nd floor, equipped with 3 bathrooms. The den is located on the main level, which can easily be used as a home office, gym or guest bedroom depending on your desired needs. This home comes with an attached private 2 car garage with 1 additional parking and storage. Enjoy your own private rooftop deck overlooking the stunning Vancouver city with mountain views. Stroll out your door and along South Granville to enjoy the shopping, restaurants and art galleries just a stone's throw away. Nothing else compares to this intimate development of 15 townhomes, The Crescent on McRae was built to stand the test of time.