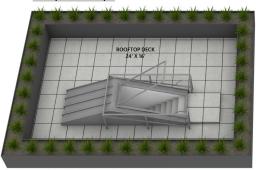

\* Measurements are approximate. Buyer to verify if important.

Rooftop Deck- 384 sq.ft.

 Main Floor:
 1,386 sq.ft.

 Upper Floor:
 1,308 sq.ft.

 Total Interior:
 2,694 sq.ft.

Garage: 647 sq.ft. Exterior Living: 913 sq.ft. Garden Areas: 250 sq.ft.