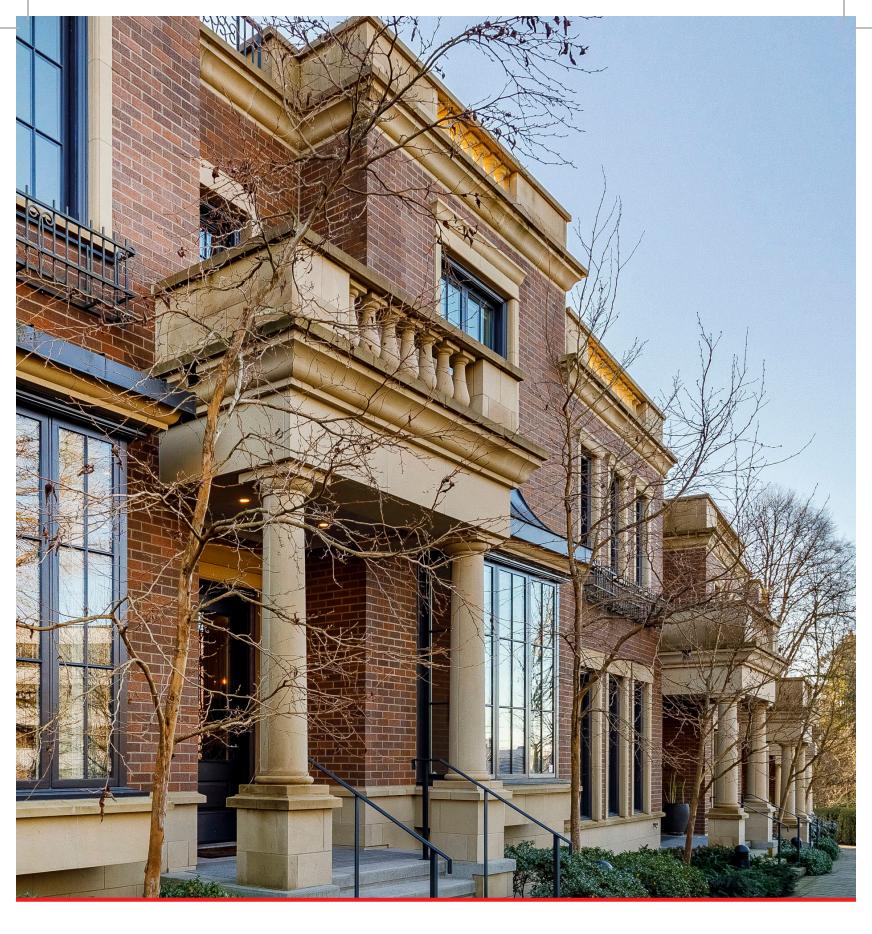

Welcome to The Crescent on McRae 1488 McRae Avenue • Vancouver, BC

# Ultimate Shaughnessy Luxury

Live in ultimate Shaughnessy luxury, at The Crescent on McRae. Designed by award-winning architect Formwerks, this exceptional 3 bedroom & den townhome integrates into and compliments the character of this historical and prestigious neighbourhood. Built to the highest of standards with detailed brick & stone exterior and a clean, modern interior aesthetic, this desirable 2,694 sq.ft. floor plan has an abundance of space and storage considerations throughout. The main floor features a highly styled open-kitchen concept with top-of-the-line appliances including Wolf & Sub-Zero appliances and Eggersman German cabinetry. The open concept kitchen leads to a spacious patio overlooking the stunning private gardens. Looking for space to entertain? The expansive dining room can comfortably fit an 12-person table to entertain friends and family.

## Built to Stand the Test of Time

The master bedroom is a true sanctuary with an inviting walk out balcony, an elegant 5-piece ensuite, and generous walk-in closet. All three bedrooms are located on the 2nd floor, equipped with 3 bathrooms. The den is located on the main level, which can easily be used as a home office, gym or guest bedroom depending on your desired needs. This home comes with an attached private 2 car garage with 1 additional parking and storage. Enjoy your own private rooftop deck overlooking the stunning Vancouver city with mountain views. Stroll out your door and along South Granville to enjoy the shopping, restaurants and art galleries just a stone's throw away. Nothing else compares to this intimate development of 15 townhomes, The Crescent on McRae was built to stand the test of time.