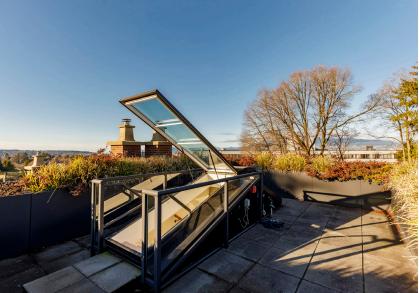

Private Attached Double Garage + Storage
 Room, Plus Third Underground Parking Spot

• Private Roof Deck with Views

• Pets Allowed with Restrictions

Rentals Allowed with Restrictions

Geo-Thermal Heating and Air Conditioning

## Built to Stand the Test of Time

The master bedroom is a true sanctuary with an inviting walk out balcony, an elegant 5-piece ensuite, and generous walk-in closet. All three bedrooms are located on the 2nd floor, equipped with 3 bathrooms. The den is located on the main level, which can easily be used as a home office, gym or guest bedroom depending on your desired needs. This home comes with an attached private 2 car garage with 1 additional parking and storage. Enjoy your own private rooftop deck overlooking the stunning Vancouver city with mountain views. Stroll out your door and along South Granville to enjoy the shopping, restaurants and art galleries just a stone's throw away. Nothing else compares to this intimate development of 15 townhomes, The Crescent on McRae was built to stand the test of time.

\* Measurements are approximate. Buyer to verify if important.

Rooftop Deck- 384 sq.ft.

 Main Floor:
 1,386 sq.ft.

 Upper Floor:
 1,308 sq.ft.

 Total Interior:
 2,694 sq.ft.

Garage: 647 sq.ft. Exterior Living: 913 sq.ft. Garden Areas: 250 sq.ft.