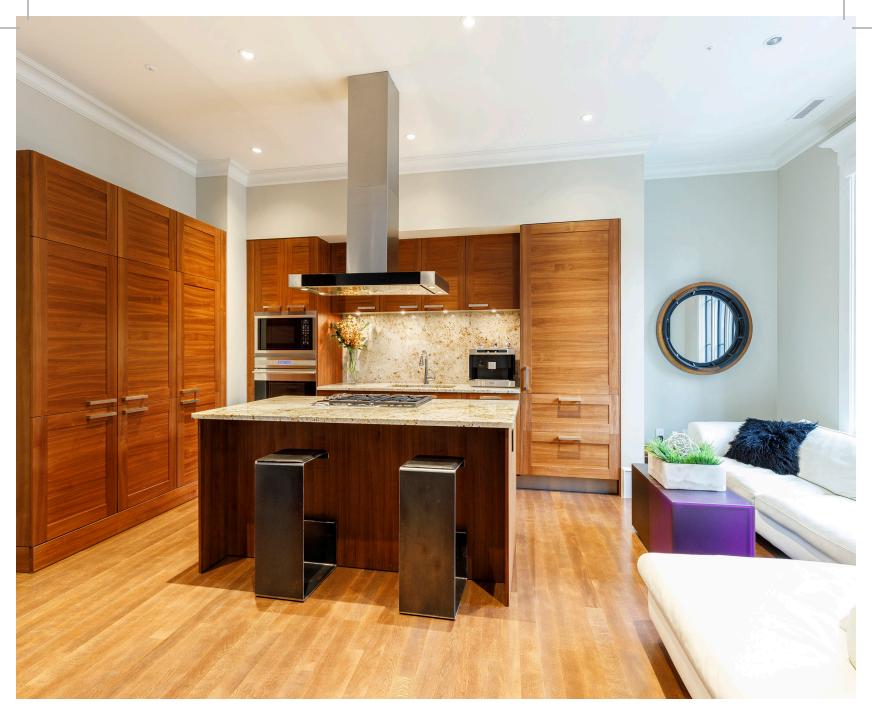

# Ultimate Shaughnessy Luxury

Live in ultimate Shaughnessy luxury, at The Crescent on McRae. Designed by award-winning architect Formwerks, this exceptional 3 bedroom & den townhome integrates into and compliments the character of this historical and prestigious neighbourhood. Built to the highest of standards with detailed brick & stone exterior and a clean, modern interior aesthetic, this desirable 2,694 sq.ft. floor plan has an abundance of space and storage considerations throughout. The main floor features a highly styled open-kitchen concept with top-of-the-line appliances including Wolf & Sub-Zero appliances and Eggersman German cabinetry. The open concept kitchen leads to a spacious patio overlooking the stunning private gardens. Looking for space to entertain? The expansive dining room can comfortably fit an 12-person table to entertain friends and family.