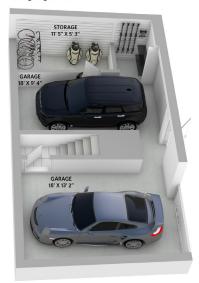

Private Attached Double Garage + Storage
 Room, Plus Third Underground Parking Spot

• Private Roof Deck with Views

• Pets Allowed with Restrictions

Rentals Allowed with Restrictions

Geo-Thermal Heating and Air Conditioning

## Built to Stand the Test of Time

The master bedroom is a true sanctuary with an inviting walk out balcony, an elegant 5-piece ensuite, and generous walk-in closet. All three bedrooms are located on the 2nd floor, equipped with 3 bathrooms. The den is located on the main level, which can easily be used as a home office, gym or guest bedroom depending on your desired needs. This home comes with an attached private 2 car garage with 1 additional parking and storage. Enjoy your own private rooftop deck overlooking the stunning Vancouver city with mountain views. Stroll out your door and along South Granville to enjoy the shopping, restaurants and art galleries just a stone's throw away. Nothing else compares to this intimate development of 15 townhomes, The Crescent on McRae was built to stand the test of time.

\* Measurements are approximate. Buyer to verify if important.

Rooftop Deck- 384 sq.ft.

 Main Floor:
 1,386 sq.ft.

 Upper Floor:
 1,308 sq.ft.

 Total Interior:
 2,694 sq.ft.

Garage: 647 sq.ft. Exterior Living: 913 sq.ft. Garden Areas: 250 sq.ft.

Garage - 647 sq.ft. Ceiling height - 8' 2" to 11' 2"

Main Floor - 1,386 sq.ft. Ceiling height - 10' 3" to 11' 2"