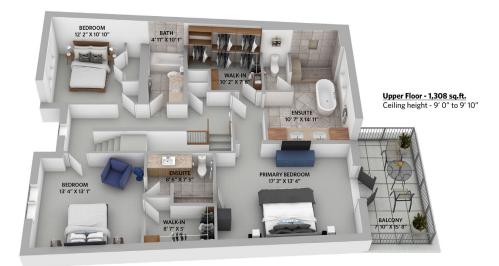

## Built to Stand the Test of Time

The master bedroom is a true sanctuary with an inviting walk out balcony, an elegant 5-piece ensuite, and generous walk-in closet. All three bedrooms are located on the 2nd floor, equipped with 3 bathrooms. The den is located on the main level, which can easily be used as a home office, gym or guest bedroom depending on your desired needs. This home comes with an attached private 2 car garage with 1 additional parking and storage. Enjoy your own private rooftop deck overlooking the stunning Vancouver city with mountain views. Stroll out your door and along South Granville to enjoy the shopping, restaurants and art galleries just a stone's throw away. Nothing else compares to this intimate development of 15 townhomes, The Crescent on McRae was built to stand the test of time.

\* Measurements are approximate. Buyer to verify if important.

Rooftop Deck- 384 sq.ft.

 Main Floor:
 1,386 sq.ft.

 Upper Floor:
 1,308 sq.ft.

 Total Interior:
 2,694 sq.ft.

Garage: 647 sq.ft. Exterior Living: 913 sq.ft. Garden Areas: 250 sq.ft.