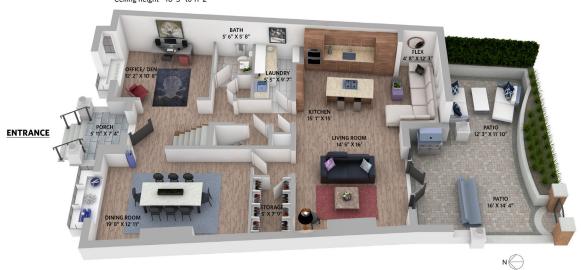

# Ultimate Shaughnessy Luxury

Live in ultimate Shaughnessy luxury, at The Crescent on McRae. Designed by award-winning architect Formwerks, this exceptional 3 bedroom & den townhome integrates into and compliments the character of this historical and prestigious neighbourhood. Built to the highest of standards with detailed brick & stone exterior and a clean, modern interior aesthetic, this desirable 2,694 sq.ft. floor plan has an abundance of space and storage considerations throughout. The main floor features a highly styled open-kitchen concept with top-of-the-line appliances including Wolf & Sub-Zero appliances and Eggersman German cabinetry. The open concept kitchen leads to a spacious patio overlooking the stunning private gardens. Looking for space to entertain? The expansive dining room can comfortably fit an 12-person table to entertain friends and family.

\* Measurements are approximate. Buyer to verify if important.

Rooftop Deck- 384 sq.ft.

 Main Floor:
 1,386 sq.ft.

 Upper Floor:
 1,308 sq.ft.

 Total Interior:
 2,694 sq.ft.

Garage: 647 sq.ft. Exterior Living: 913 sq.ft. Garden Areas: 250 sq.ft.

Garage - 647 sq.ft. Ceiling height - 8' 2" to 11' 2"

Main Floor - 1,386 sq.ft. Ceiling height - 10' 3" to 11' 2"